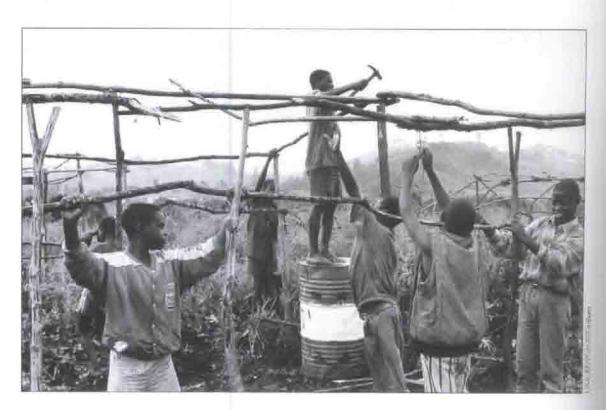

id era. Its efforts were invigorated by the growing willingness of African leaders to confront Africa's problems more directly. UNICEF and other United Nations organizations, in turn, endeavoured to set up more structured relationships with intergovernmental organizations.

The dialogue among Africa's partners has been enhanced by broad international agreement that investing in people, particularly women and children, is the foundation for sustained growth in the 21st century. However, decisive international action to resolve the massive und largely unpayable debts of several countries, including Madagascar, Mozambique, Tanzania, Uganda and Zambia, is long overdue.

\*Angola, Botswana, Lesatho, Malawi, Mauritius, Momunbique, Namibia, South Africa, Swaziland, Tanzania, Zambia, Zimbabwe,







Ratified by all countries in West and Central Africa, the Convention on the Rights of the Child recognizes the right of every child to a tree primary education.

## WEST AND CENTRAL AFRICA

Sixteen of the 23 countries in West and Central Africa are among the world's least developed, and prospects for their children improved only modestly in 1995. Economic growth was positive but weak in West Africa but declined in Central Africa; in most cases it was outstripped by population growth. Per capital income continued to full. Many countries remained highly dependent on external funding, and some relied on aid for half or more of their revenues. Their continued fiscal dependence loomed ominously for children in 1995 when several large donors indicated that aid levels would be curt.

The spen