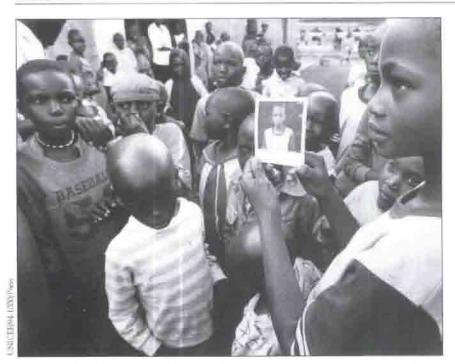

WAR

A RMED CONFLICT IS A SIGNIFICANT CAUSE of death and disability among children in developing countries. Land-mines are the major culprit, and their destructiveness continues long after wars end. In 1995, UNICEF called for an international ban on the production, use, stockpiling, sale and export of anti-personnel mines and supported an international conference in Cambodia in June to temforce demands for a complete ban on these weapons. UNICEF also joined the Office of the United Nations High Commissioner for Refugees (UNITER) in 1995 in refusing to do business with companies involved in the production or sale of anti-personnel mines or their components.

UNICEF continued its efforts through the Working Group of the Commission on Human Rights to raise the minimum age for the recruit34



As part of the effort to reunite children with their families in Rwanda, UNICEF posts photographs of family members in centres across the country.

ment of soldiers from 15 to 18. A first draft of an Optional Protocol to the Convention on the Rights of the Child to achieve that goal was adopted by the Working Group in October.

UNICEF support also continued for Rwandese children orphaned or separated from family members by the civil war. Technical and other assistance was provided to the Ministry of Rehabilitation for a national trauma recovery programme (see also 'Emergency countries').

UNICEF also provided logistical and financial support to the UN 'Study on the Impact of Armed Conflict on Children', by a high-level commission under the leadership of Ms. Graça Machel, former First Lad