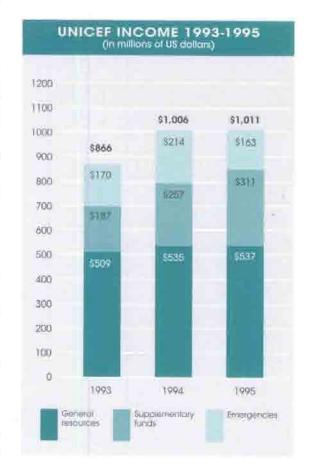

- 8  | 11    |
| Total expenditures          | 997  | 999  | 1,023 |

## LIQUIDITY PROVISION

UNICEF WORKS WITH COUNTRIES TO prepare programmes so that recommendations can be approved by the Executive Board in advance of major expenditures on these programmes. UNICEF does not hold resources in advance to fully cover the costs of these recommendations but depends on future income from general resources. The organization does, however, maintain a liquidity provision to allow for temporary imbalances between cash received and disbursed, as well as to absorb differences between

income and expenditure estimates.

UNICEF maximizes planned general resource programme expenditures based on the requirements of the liquidity provision and on the level of projected general resource contributions.





#### GOVERNMENT CONTRIBUTIONS

GOVERNMENTS CONTRIBUTED \$645 MILLION of UNICEF's \$1 billion budget in 1995. Among the top 20 donors, 11 increased their contributions over 1994. A contribution of \$10 million from the European Union and \$6 million from UN agencies brought the total from governments and intergovernmental organizations to \$661 million.

The United States remained the largest donor to UNICEF, contributing a total of \$129 million, while Sweden was the largest per-capita donor, contributing almost \$12.50 per person. Although the total US contribution declined by \$7 million over 1994, the country has sustained its general resources contribution of \$100 million since 1993. The US ranks twelfth in per-capita contributions.

Sweden continued to be the largest donor to suppl