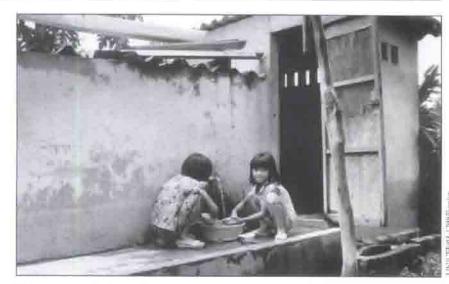

People's Democratic Republic and Viet Nam through the creation of 'sanitary marts', which sell materials for household sanitation and provide guidance on construction.

The provision of WATSAN services remained crucial in emergency situations during the year in Afghanistan, Angola, Bosnia and Herzegovina, Haiti, Iraq, Liberia and Rwanda. UNICEF provided emergency water and sanitation support totalling \$33 million during the year.

UNICEFs emergency role was redefined in the context of the new water and environment strategy in 1995. A start was made on the development of water, sanitation and hygiene emergency service kits, and the 'UNICEF Emergency Manual' was being revised to include new sanitation guidelines and integrated approaches to the environmental health of children in emergen-



When safe water is easily accessible, as in this Vietnamese village, people use it more freely for hygienic purposes, such as washing dishes and hands

cies. Work on both was expected to be completed in 1996.

Major donors to UNICEF in support of WATSAN goals include the Governments of Australia, Canada, Denmark, Italy, Japan, the Netherlands, Norway, Sweden, Switzerland and the United Kingdom.

Efforts to broaden UNICEF partnerships continued in 1995 with joint missions and activities with WHO, the World Bank and WWF, which supported programmes in India, Malawi, Papua New Guinea and Turkmenistan. The Handpump Technology Network, funded by the Swiss Development Cooperation, continued to provide valuable technical support and technology transfer to governments and agencies for the operati