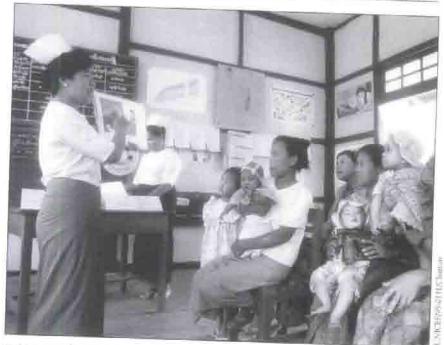

ent of children were fully immunized against diphthenia, pertussis and tetanus (DPT3), and 16 per cent against measles. According to the latest information available, by 1994 those figures had grown to 81 per cent and 80 per cent respectively. In Guinea, national immunitation coverage between 1993 and 1994 rose from 55 to 70 per cent for DPT3, and from 57 to 70 per cent for incasles.

UNICEF has provided major assistance in the design and implementation of Zambia's comprehensive health policy reform. UNICEF is also providing technical assistance to transform health services in South Africa in order to make them more community-oriented, integrated and equitable.

Looking beyond Africa, a two-year study undertaken through collaboration between UNICEF and the Harvard School of Public Health



Women participate in a health education class in Myanmar, one of the countries that has adopted the principles of the Bamako Initiative.

found community co-management and costsharing to be a persuasive strategy for China's 750 million rural inhabitants. The study recommended a number of options along this line, which will be discussed when the Central Committee of the Chinese Communist Party and the State Council convene the country's first National Conference on Health Policy in 1996.

With \$8.5 million in supplementary funding for 1994-1995 from the Nippon (formerly Sasakawa) Foundation, UNICEF has been able to help a number of countries revitalize community health systems by introducing the principles of the Bainako Initiative. These countries include Cambodia, Ecuador, El Salvador,