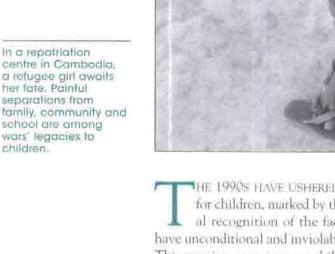

Disaster Reduction in Yokohama in 1994, UNICEF in 1995 organized special activities with the theme 'Women and children — Key to Prevention' in support of the International Decade for Natural Disaster Reduction (IDNDR). A special children's issue of the Stop Disaster newsletter was also produced in collaboration with IDNDR.

The strategy adopted at Yokohama stresses local capacity-building in disaster preparedness and prevention. In line with this approach, countries prone to natural disasters, including Bangladesh and several countries in southern Africa, are establishing or strengthening early warning and surveillance systems within the framework of country programmes.

Batswana Costa Rica Democratic People's Republic of Korea Lesotho Malawi Namibia Swaziland Turkey Zambia Zimbabwe HILD



PROTECTION

THE 1990S HAVE USHERED IN A NEW ERA for children, marked by the growing global recognition of the fact that children have unconditional and inviolable human rights. This growing consensus on child rights and the powerful framework provided by the Convention on the Rights of the Child are having a protound effect on UNICEF thinking and policy.

The dynamism of this rights approach was reflected in 1995 in the review of UNICEF's response to circumstances that cause gross violations of child rights. A new, integrated policy, to be submitted to the Executive Board in 1996, calls for special protection measures for children ar serious risk - such as those working under exploitative conditions, who are disabled or suffering from HIV/AIDS, who have lost their families or primary car