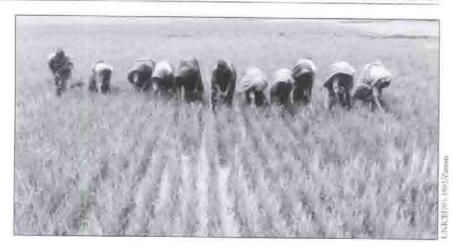

ehold waste to garden compost in a poor community in Antananarivo. A study on fresh water supported by UNICEF, the International Academy of the Environment and the World Wide Fund for Nature (WWF) was under way in India. Its aim was to identify policies for supporting sustainable water use at the community level in seven different ecoregions. New country programmes incorporating PEC were developed in 1995 for Burkina Faso, Lesotho, Madagascar and Oman, among others.

UNICEF provided financial and advisory support in 1995 to an international NGO. Peace Child International, to develop a 'sustainability indicator pack' for world youth. The pack, a series of cards with questions about the environment, encourages young people to take action in support of environmental sustainability and espe-



cially to implement Agenda 21, the blueprint for action from the Earth Summit in 1992. Students from seven countries prepared a first draft of the pack for field-testing. In a similar effort, the UNICEF office for Argentina, Chile and Uruguay produced a publication entitled El Libro Verde de los Niños (Green Book for Children) about caring for the environment.

The sustainable use of water to meet the competing needs of agriculture and urban life is a growing problem worldwide.

#### WATER, SANITATION AND HYGIENE

COMMUNITY-BASED MANAGEMENT AND improved partnerships were stressed in WATSAN projects in 1995. UNICEF supported projects in more than 90 countries.

The mid-decade goal for safe water supply called for reducing by 25 per cent the difference between 1990 levels of access and uni