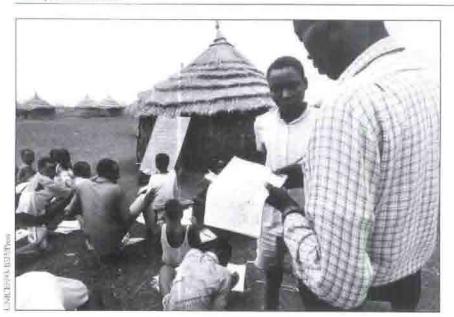

n refugees from Rwanda remained in Tanzania and eastern Zaire, where they faced increasing pressure to leave.

◆ SIERRA LEONE: Civil unrest and armed rebellion plagued Sierra Leone during 1995. Rebel attacks on vehicles and the killing of civiltans on main highways made it extremely difficult to transport food and other supplies to much of the interior. It was estimated that more than 300,000 people had fled the country and that 1.5 million others were internally displaced, almost half of them children under 15. About 5,000 unaccompanied children were living in the four main cities, and welfare institutions were finding it difficult to cope with their needs.

UNICEF collaborated with Médeeins Sans Frontières-Belgium and Sierra Leone's Ministry of Health on a measles campaign that reached



A teacher corrects a boy's assignment in a refugee camp in southern Sudan. Recognizing that schooling gives structure to lives disrupted by conflict. UNICEF supports education activities in emergency countries.

123,000 children in war-torn areas, UNICEF and NGO partners also supported supplementary feeding centres and the construction of schools in areas burdened with internally displaced populations. 'School-in-a-box' kits were distributed and peace education promoted.

· SOMALIA: The complete withdrawal of UNOSOM II forces in March marked the end of international efforts to create peace through the establishment of a broad-based national government. The capital, Mogadishu, remained divided between hostile factions supported by well-armed but poorly controlled militia. Insecurity and a