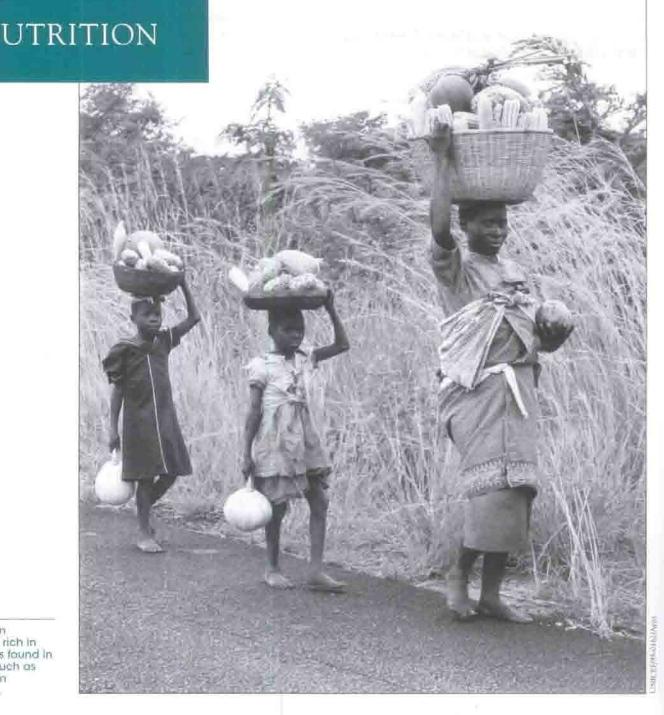

cent in 1992.

Now the tide has turned again. The current five-year plan of action (1993-1997), supported by UNICEF, WHO and USAID, has now breathed new life into Egypt's National Control of Diarrhoeal Diseases Programme, A 1995 survey showed that ORT use was again approaching the 80 per cent mid-decade goal.

expectations because it does not actually stop diarrhoca. While advertisements for antidiarrhocals offer a quick fix, promotional strategies for ORT are more complex because they must instead complasize its life-saving properties.

The recognition of ORT as the true miracle it is has also been inhibited by the fact that diarrhoea primarily threatens poor children. If diarrhoea presented the same danger to the wealthy as does measles, ORT might have earned more respect more quickly.



Good nutrition requires diets rich in micronutrients found in vegetables, such as these grown in Mozambique.

In 1995, UNICEF CONTINUED TO FIGHT THE popular misconception that malnutrition is caused only by a lack of food. Good nutrition also requires access to the right foods and to health and sanitation services, and it requires families to have the capacity to meet the special needs of young children. The equation is complex and cannot be solved in a sustainable way unless the people most at risk participate in the process. The UNICEF approach in many countries is to involve communities and households in assessing and analysing their situation, thereby leading to action to correct it.

During the year, the UNICEF Regional Office

for South Asia (ROSA) evaluated 21 communitybased proje