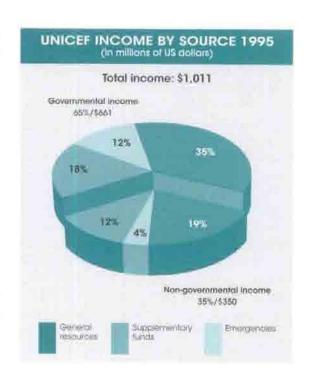

| - 8  | 11    |
| Total expenditures          | 997  | 999  | 1,023 |

## LIQUIDITY PROVISION

UNICEF WORKS WITH COUNTRIES TO prepare programmes so that recommendations can be approved by the Executive Board in advance of major expenditures on these programmes. UNICEF does not hold resources in advance to fully cover the costs of these recommendations but depends on future income from general resources. The organization does, however, maintain a liquidity provision to allow for temporary imbalances between cash received and disbursed, as well as to absorb differences between

income and expenditure estimates.

UNICEF maximizes planned general resource programme expenditures based on the requirements of the liquidity provision and on the level of projected general resource contributions.





#### GOVERNMENT CONTRIBUTIONS

GOVERNMENTS CONTRIBUTED \$645 MILLION of UNICEF's \$1 billion budget in 1995. Among the top 20 donors, 11 increased their contributions over 1994. A contribution of \$10 million from the European Union and \$6 million from UN agencies brought the total from governments and intergovernmental organizations to \$661 million.

The United States remained the largest donor to UNICEF, contributing a total of \$129 million, while Sweden was the largest per-capita donor, contributing almost \$12.50 per person. Although the total US contribution declined by \$7 million over 1994, the country has sustained its general resources contribution of \$100 million since 1993. The US ranks twelfth in per-capita contributions.

Sweden continued to be the largest donor to sup