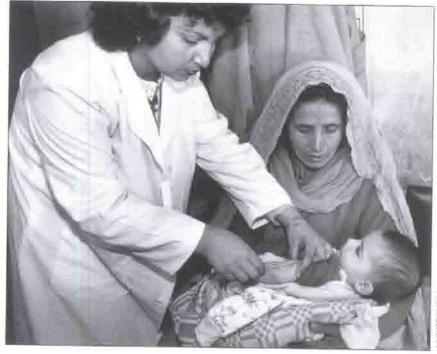

echnical expertise and government support needed for a successful trial.

◆ VACCINE INDEPENDENCE INITIATIVE: Twelve countries — up from four in 1994 — purchased vaccines during the year through the Initiative, which established a revolving fund to bridge the time between payments. Bangladesh, Burundi, Fiji, Ghana, Kazakstan, Morocco, the Philippines, Solomon Islands, Tanzania, Turkmenistan, Uzbekistan and Vanuatu were able to make purchases at favourable bulk rates using hard or local currency.

Donors, including the Governments of Australia, Japan, the Netherlands, New Zealand, Norway, the United Kingdom and the United States, have contributed \$7.5 million to the fund.

43

A baby is immunized in the Afghan capital, Kabul. Immunization advanced in most regions of the world during 1995.



Mil FF 928/form

CUTE RESPIRATORY INFECTIONS (ARI) ARE among the most common childhood illnesses throughout the world. They continue to be the major cause of death among children under five in developing countries, where in 1995 more than 3 million children died of pneumonia and a further 1.1 million from ARI compounded by other ailments: ARI/measles, 640,000; ARI/pertussis (whooping cough), 260,000; ARI/malaria, 190,000; and ARIJIIV, 20,000. With as many as eight episodes per child annually. ARI is also a leading cause of sickness and serious disabilities such as deafness.

Major factors contributing to the stubborn persistence of ARI are limited access to appropriate health care and drugs and the failure of parents to recognize the symptoms and seek treatment in time. Other causes incl