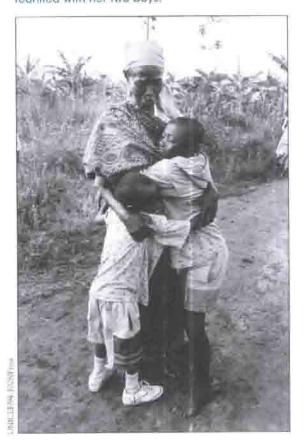

ry schools.

YUGOSLAVIA: The influx of refugees into Yugoslavia raised the estimated child refugee population to 215,000. UNICEF provided emergency relief for the new arrivals and supported trauma relief training for paediatricians, teachers and psychologists.

→ ZAIRE: The unstable economic and political environment in Zaire has led to further deterioration in the situation of children and women. Since 1994, the country has had the additional burden of the 1.2 million refugees from Burundi and Rwanda. UNICEF has provided assistance both to Zairian children and women and to refugees and the internally displaced. Particular

Efforts by UNICEF and NGOs to reunite families separated by the civil strife in Rwanda were responsible for this happy moment: a mother is reunited with her two boys.



attention was given in 1995 to rehabilitation of health centres (using the Bamako Initiative approach), vaccination campaigns and community-based efforts to improve primary education and water and sanitation. Assistance was also provided to child soldiers, children in conflict with the law and street children and to efforts to reunite Rwandese children with their families.

### COUNTRIES AFFECTED BY NATURAL DISASTERS

THOUGH MOST EMERGENCY ASSISTANCE was directed to countries undergoing conflict in 1995, UNICEF also assisted those affected by natural calamities. UNICEF responded to the drought in southern Africa, with assistance to Botswana, Lesotho, Malawi, Namibia, Swaziland, Zambia and Zimbabwe. Emergency water supplies were provided along with basic health care and supplementary nutr