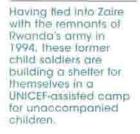

heid era. Its efforts were invigorated by the growing willingness of African leaders to confront Africa's problems more directly. UNICEF and other United Nations organizations, in turn, endeavoured to set up more structured relationships with intergovernmental organizations.

The dialogue among Africa's partners has been enhanced by broad international agreement that investing in people, particularly women and children, is the foundation for sustained growth in the 21st century. However, decisive international action to resolve the massive und largely unpayable debts of several countries, including Madagascar, Mozambique, Tanzania, Uganda and Zambia, is long overdue.

\*Angola, Botswana, Lesatho, Malawi, Mauritius, Momunbique, Namibia, South Africa, Swaziland, Tanzania, Zambia, Zimbabwe,







Ratified by all countries in West and Central Africa, the Convention on the Rights of the Child recognizes the right of every child to a tree primary education.

## WEST AND CENTRAL AFRICA

Sixteen of the 23 countries in West and Central Africa are among the world's least developed, and prospects for their children improved only modestly in 1995. Economic growth was positive but weak in West Africa but declined in Central Africa; in most cases it was outstripped by population growth. Per capital income continued to full. Many countries remained highly dependent on external funding, and some relied on aid for half or more of their revenues. Their continued fiscal dependence loomed ominously for children in 1995 when several large donors indicated that aid levels would be curt.

The sp