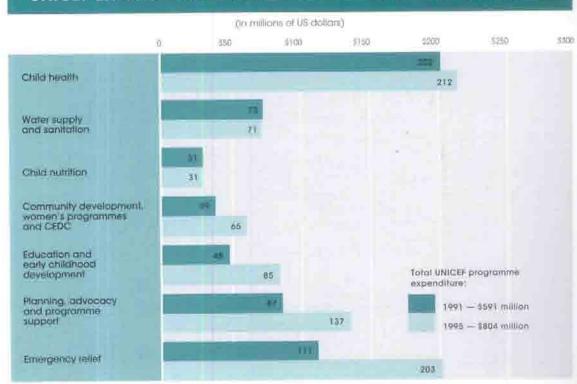

r the first time, the allocations for the administrative and programme support budget and the global funds budget for headquarters and regional offices.

This integrated budget submission also reflected some structural changes based on improved operational effectiveness. With a nogrowth budget over the 1994-1995 biennium achieved through efficiency measures at headquarters, the organization was able to absorb the costs of establishing a regional office for the CEE/CIS and the Baltic States and in addition to allocate \$5.7 million for programmes in that region.

In September 1997, an integrated budget will be submitted to the Executive Board, incorporating the administrative and programme support budgets for the entire organization.

# UNICEF EXPENDITURE ON PROGRAMMES BY SECTOR 1991-1995



## GREETING CARD AND RELATED OPERATIONS

Sales of UNICEF GREETING CARDS IN THE 1994-1995 year reached 158 million, with sales volume up more than 1.4 million in Spain, 505,000 in Germany and 411,000 in Brazil. These sharp increases were spurred by a market development programme for National Committees and stronger sales to corporations. Supporting these successful campaigns were the National Committees for UNICEF and thousands of volunteers.

More than 3.5 billion greeting cards have been sold since 1949 when UNICEF produced its first card, a water-colour painted by a seven-year-old Czechoslovak girl to thank UNICEF for the help it had given her village after World War II.

For the fiscal year ended 30 April 1995, net openting income from the sale of cards and other products totalled \$7