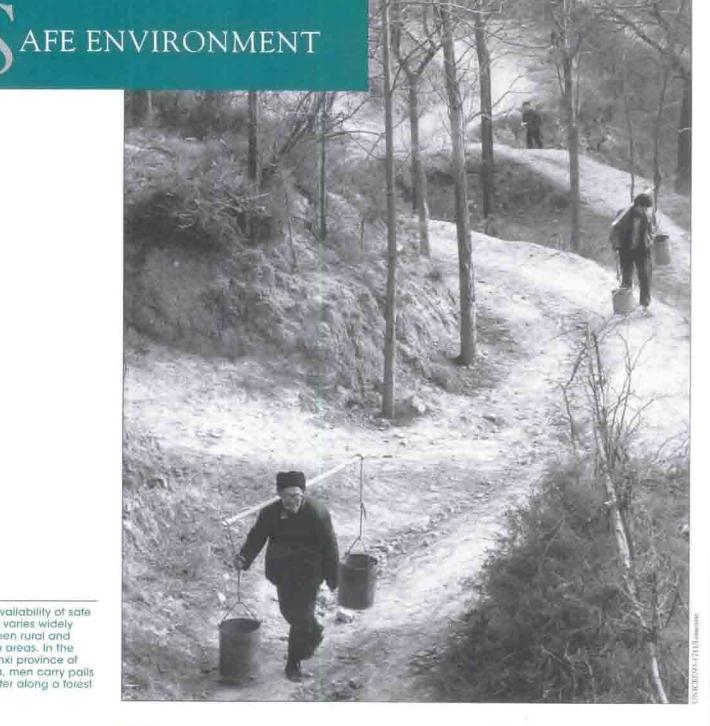

1995, and an additional 4 took action to end the distribution of free and low-cost supplies of breastmilk substitutes within the health care system. UNICEF continued to assist governments in implementing the Code.

UNICEF promotes exclusive breastfeeding for the first six months of life and continued breastfeeding with appropriate complementary feeding for two years and beyond.

In 1995, UNICEF and WHO commissioned a review of complementary feeding. When finalized in 1996, it will make recommendations on the frequency of infant and young child feeding, the composition of complementary foods, micronutrient needs and food hygiene and safety. These are all aspects of child feeding and care that can be managed at home, if mothers are empowered with knowledge of sound nutritional practices.





TEW COUNTRIES OF THE WORLD FULFIL their pledge, enshrined in the Convention on the Rights of the Child, to provide a healthy environment for children. Health problems in both urban and rural areas - diarrhoeal diseases, respiratory illnesses, malaria - are daily reminders of how vulnerable children are to their environment. With an eye to reducing this vulnerability, UNICEF assistance is increasingly being geared towards the improvement of children's complete environment, rither than just the provision of safe water and sanitation.

Action towards this more holistic goal emphasizes enhancement of the links between related activities and attention to local habitats and ecosystems. This approach also addresses more effectively the fundamental issue of equity.

To aid these efforts, the UNI