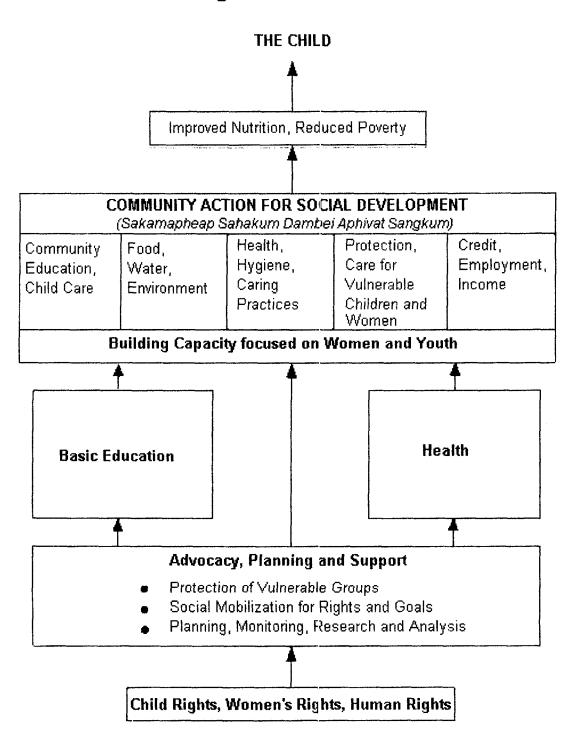

--------|--------|--------|--------|--------|
| Community Action for Soc<br>Development | cial<br>(YC601) | 4,120  | 4,045  | 3,995  | 3,995  | 3,995  | 20,150 |
| Health                                  | (YH602)         | 3,550  | 3,550  | 3,550  | 3,550  | 3,550  | 17,750 |
| Basic Education                         | (YE603)         | 3,975  | 3,850  | 3,825  | 3,825  | 3,825  | 19,300 |
| Advocacy, Planning and Support          | (YT604)         | 2,500  | 2,500  | 2,500  | 2,500  | 2,500  | 12,500 |
| Programme Support                       |                 | 710    | 710    | 710    | 710    | 710    | 3,550  |
| Total Country Programme                 |                 | 14,855 | 14,655 | 14,580 | 14,580 | 14,580 | 73,250 |

# CASD PROGRAMME STRUCTURE

B

#### Programme Structure



# 

Ø

## **ANNEX-8**

# CASD PROVINCIAL DETAILS



### 1. CASD COVERAGE IN 1996

| COV   | 100 3       | N | umbe         | er | Numb   | er of Popi | ulation   | Number of | Domesulus                                                        |  |  |  |  |
|-------|-------------|---|--------------|----|--------|------------|-----------|-----------|------------------------------------------------------------------|--|--|--|--|
| S/N   | Province    | D | $\mathbf{C}$ | V  | Total  | Female     | < 5 chil. | household | Remarks                                                          |  |  |  |  |
| 11    | Svay Rieng  | 2 | 4            | 43 | 26,547 | 13,785     | 3,961     | 5,290     | <5 = 14,92% of total population                                  |  |  |  |  |
| 2     | Battambang  |