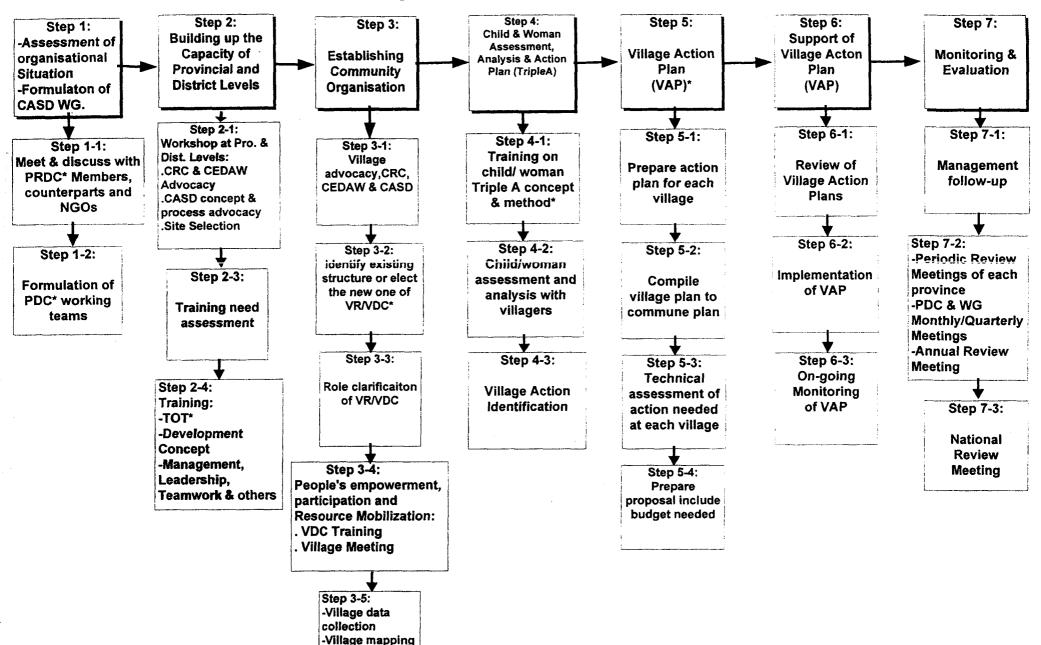

nstructed well... but this is slightly irrelevant if we know that water under normal conditions is contaminated during transport and storage at home from 1 to over 200 Ecoli per 100 ml.
- The incubator (most expensive part of the kit) can also handle other type of measurements, like membrane filtration or multiple tube;
  - => specially the membrane filtration method is good for rural water supplies, because with it you can count exactly how many Ecoli are in the water; also it is easy to learn and in various provinces NGO & G'ment staff are already using them.

I hope that the above comments can assist you in further developing your programmes.

Yours Sincerely,

Foort Bustraan
Team leader UNICEF WES Evaluation

# STAGES AND STEPS OF CASD PROCESS

-

### Stages and Steps of CASD Process